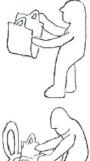

## help with how to collect your sample

- Cut down the sides of any large plastic shopping bag so that it opens right out.
- Lift the toilet seat
- Place the bag across the toilet
- Close the toilet seat so that it holds the bag in place
- You are now ready to collect your sample
- Follow Step 2 in the Step by Step leaflet
- Dispose of plastic bag in the household waste.