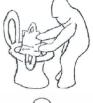

## help with how to collect your sample

- Cut down the sides of any large plastic shopping bag so that it opens right out.
- Lift the toilet seat
- Place the bag across the toilet
- Close the toilet seat so that it holds the bag in place
- You are now ready to collect your sample
- Follow Step 2 in the Step by Step leaflet
- Dispose of plastic bag in the household waste.